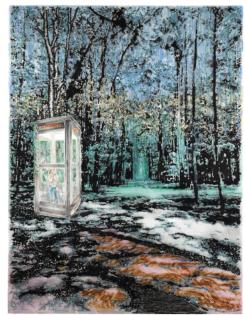

Ena Swansea (b. 1966)

area code 2019, 2019

Signed, titled and dated on the reverse
Oil and acrylic on linen
108 x 82 in.

**SBMA** 

Yassi Mazandi *Nine*, 2023
Unique Born-Porcelain ™ work, Geo-polymer bound Dolomitic stone, casein-based coating 38 x 38 x 11
SBMA