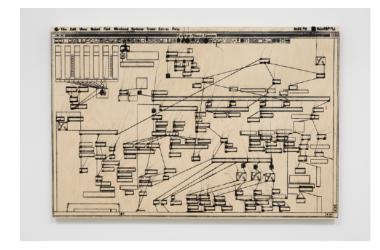

### Born Digital/Made by Hand

Confirmed checklist as of 18 Nov NOT FINAL

Taha Heydari Reterritorialization 72 x 72

Jack Barrett Gallery, New York

jack@jackbarrettgallery.com

Analia SABAN Pleated Ink (Music Synthesizer: Max/MSP, 1996) 2020 Ink on panel 30 x 44 3/4 inches; 76.2 x 113.7 cm