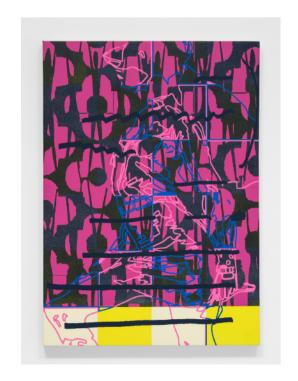

#### Alex Heilbron

Phonemic

Size: 20" x 28" x 1"

Medium: Acrylic on Canvas on

Panel Year: 2023

Artist's studio in Highland Park, Los

Angeles

James can pick up