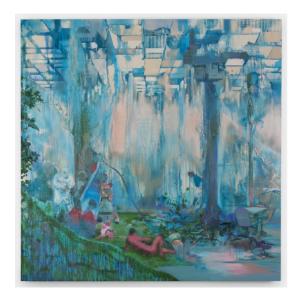

### Born Digital/Made by Hand

Confirmed checklist as of 18 Nov NOT FINAL

Taha Heydari Reterritorialization 72 x 72

Jack Barrett Gallery, New York

jack@jackbarrettgallery.com

Analia SABAN Pleated Ink (Music Synthesizer: Max/MSP, 1996) 2020 Ink on panel 30 x 44 3/4 inches; 76.2 x 113.7 cm