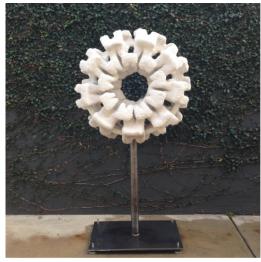

Ena Swansea (b. 1966)

area code 2019, 2019

Signed, titled and dated on the reverse
Oil and acrylic on linen
108 x 82 in.

**SBMA** 

Yassi Mazandi *Nine*, 2023
Unique Born-Porcelain ™ work, Geo-polymer bound Dolomitic stone, casein-based coating 38 x 38 x 11
SBMA