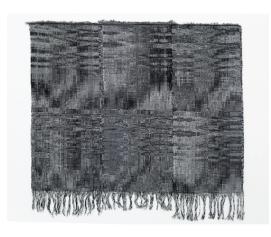

**SBMA** 

Sarah Rosalena Brady
Exit Grid, 2023 hand-dyed wool, cotton
yarn 52 x 41 inches photo: Ruben Diaz
Currently at Columbus Museum of Art,
scheduled to return to California in early
2024. Chief registrar is Nicole Rome.
Her email is <a href="mailto:nicole.rome@cmaohio.org">nicole.rome@cmaohio.org</a>