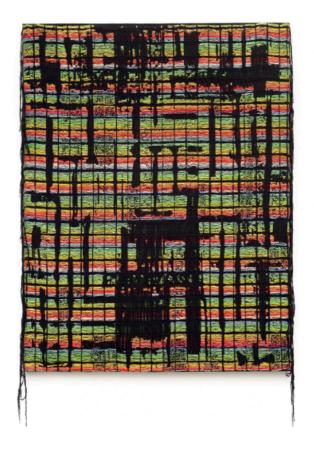

**SBMA** 

Sarah Rosalena Brady
Exit Grid, 2023 hand-dyed wool, cotton
yarn 52 x 41 inches photo: Ruben Diaz
Currently at Columbus Museum of Art,
scheduled to return to California in early
2024. Chief registrar is Nicole Rome.
Her email is <a href="mailto:nicole.rome@cmaohio.org">nicole.rome@cmaohio.org</a>