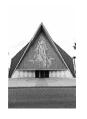

frame:  $12 \times 18$  in.  $(30.5 \times 45.7 \text{ cm})$ 

EL.2024.1.41

Janna Ireland, American, b. 1985

Paul Williams's Guardian Angel Cathedral, Las Vegas, Nevada, 1963

2018

Pigment print

frame:  $48 \times 32$  in.  $(121.9 \times 81.3 \text{ cm})$ 

EL.2024.1.42

Janna Ireland, American, b. 1985

Paul Williams's Guardian Angel Cathedral, Las Vegas, Nevada, 1963

2018

Pigment print

frame:  $30 \times 20$  in.  $(76.2 \times 50.8 \text{ cm})$ 

EL.2024.1.43

Janna Ireland, American, b. 1985

Paul Williams's Guardian Angel Cathedral, Las Vegas, Nevada, 1963

2018

Pigment print

frame:  $30 \times 20$  in.  $(76.2 \times 50.8 \text{ cm})$ 

EL.2024.1.44

Janna Ireland, American, b. 1985

Paul Williams's Guardian Angel Cathedral, Las Vegas, Nevada, 1963

2018

Pigment print

frame:  $30 \times 20$  in.  $(76.2 \times 50.8 \text{ cm})$ 

EL.2024.1.45

Printed: January 2, 2024 Page 11 of 12

Janna Ireland, American, b. 1985

Paul Revere Williams' Herman Residence, Reno, Nevada, 1936