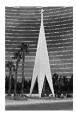

EL.2024.1.42

Janna Ireland, American, b. 1985

Paul Williams's Guardian Angel Cathedral, Las Vegas, Nevada, 1963

2018

Pigment print

frame:  $30 \times 20$  in.  $(76.2 \times 50.8 \text{ cm})$ 

EL.2024.1.43

Janna Ireland, American, b. 1985

Paul Williams's Guardian Angel Cathedral, Las Vegas, Nevada, 1963

2018

Pigment print

frame:  $30 \times 20$  in.  $(76.2 \times 50.8 \text{ cm})$ 

EL.2024.1.44

Janna Ireland, American, b. 1985

Paul Williams's Guardian Angel Cathedral, Las Vegas, Nevada, 1963

2018

Pigment print

frame:  $30 \times 20$  in.  $(76.2 \times 50.8 \text{ cm})$ 

EL.2024.1.45

Printed: January 2, 2024 Page 11 of 12

Janna Ireland, American, b. 1985

Paul Revere Williams' Herman Residence, Reno, Nevada, 1936