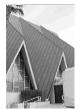

frame:  $12 \times 18$  in.  $(30.5 \times 45.7 \text{ cm})$ 

EL.2024.1.41

Janna Ireland, American, b. 1985

Paul Williams's Guardian Angel Cathedral, Las Vegas, Nevada, 1963

2018

Pigment print

frame:  $48 \times 32$  in.  $(121.9 \times 81.3 \text{ cm})$ 

EL.2024.1.42

Janna Ireland, American, b. 1985

Paul Williams's Guardian Angel Cathedral, Las Vegas, Nevada, 1963

2018

Pigment print

frame:  $30 \times 20$  in.  $(76.2 \times 50.8 \text{ cm})$ 

EL.2024.1.43

Janna Ireland, American, b. 1985

Paul Williams's Guardian Angel Cathedral, Las Vegas, Nevada, 1963

2018

Pigment print

frame:  $30 \times 20$  in.  $(76.2 \times 50.8 \text{ cm})$ 

EL.2024.1.44

Janna Ireland, American, b. 1985

Paul Williams's Guardian Angel Cathedral, Las Vegas, Nevada, 1963

2018

Pigment print

frame:  $30 \times 20$  in.  $(76.2 \times 50.8 \text{ cm})$ 

EL.2024.1.45

Printed: January 2, 2024 Page 11 of 12

Janna Ireland, American, b. 1985

Paul Revere Williams' Herman Residence, Reno, Nevada, 1936