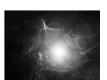

#### Deer

from the series The Spotless Mirror 2011

frame:  $14 \times 21$  in.  $(35.6 \times 53.3 \text{ cm})$ 

EL.2024.1.8

Janna Ireland, American, b. 1985