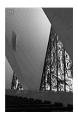

# Franz Hall (UCLA)

from the series Regarding Paul R. Williams

2017

frame:  $24 \times 36$  in.  $(61 \times 91.4 \text{ cm})$ 

EL.2024.1.5

Janna Ireland, American, b. 1985