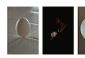

### Index (An Egg on Its End, Diamonds and Pearls, Chandelier)

from the series "The Spotless Mirror"

2011-2013

Archival pigment prints

overall:  $30 \times 20$  in.  $(76.2 \times 50.8 \text{ cm})$ 

overall installed:  $30 \times 60$  in.  $(76.2 \times 152.4 \text{ cm})$ 