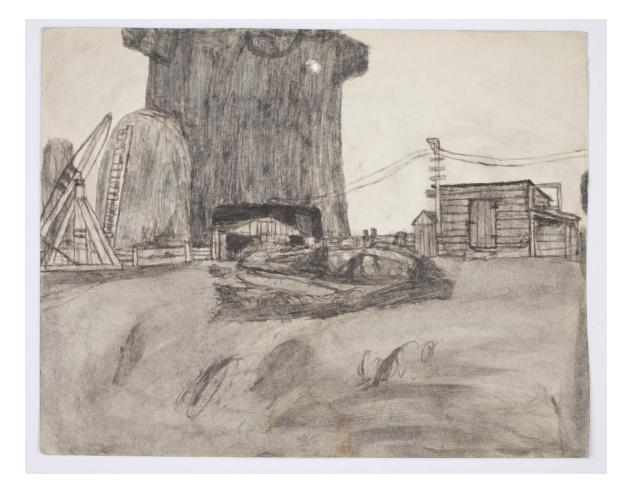

Farm Outbuildings

Farm Outbuilding Interior

Farm Outbuilding Interior

Garden Valley, Farm Outbuilding and Tree

View of Garden Valley Farmhouse

Farmscape with Beehive Boxes

Farmscape with Beehive Boxes

Landscape with Railroad Sign

Farmscape with Railroad Sign

Landscape with Fence-Lined Road

Landscape with Beehive Boxes

Landscape with White Blocks

Landscape with Twin Trees

Castle's House Trailer

Castle House in Boise

Farm Outbuilding