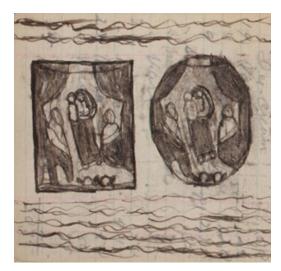

View of Studio with Cardboard Figures

View of Interior with Chairs

View of Interior with Chair

View of Interior with Chairs

Thumbnail Sketches after Raphael's Sistine Madonna in Handmade Book

Thumbnail Sketch after Millet's Sower in Handmade Album with Various Drawings