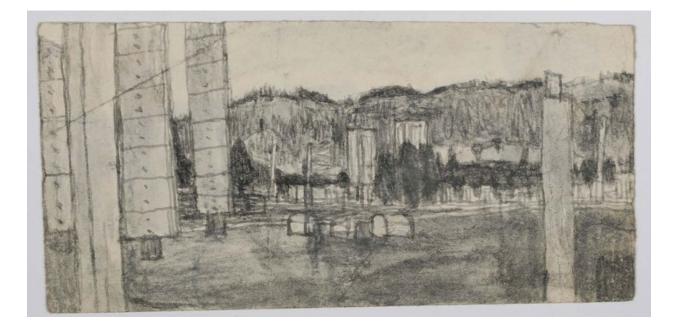

Farmscape with Railroad Sign

Landscape with Fence-Lined Road

Landscape with Beehive Boxes

Landscape with White Blocks

Landscape with Twin Trees

Castle's House Trailer

Castle House in Boise

Farm Outbuilding