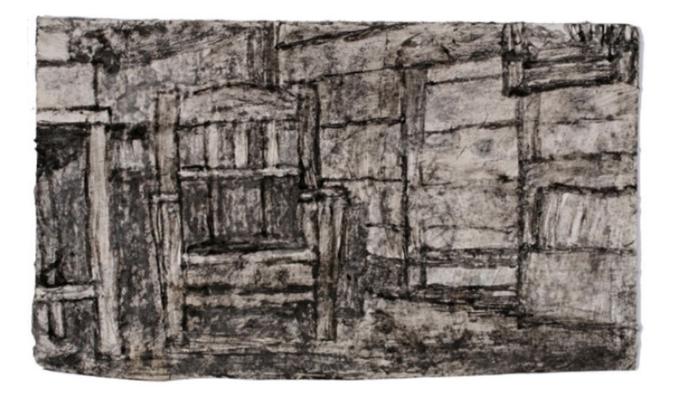

View of Studio with Cardboard Figures

View of Interior with Chairs

View of Interior with Chair

View of Interior with Chairs

Thumbnail Sketches after Raphael's Sistine Madonna in Handmade Book

Thumbnail Sketch after Millet's Sower in Handmade Album with Various Drawings