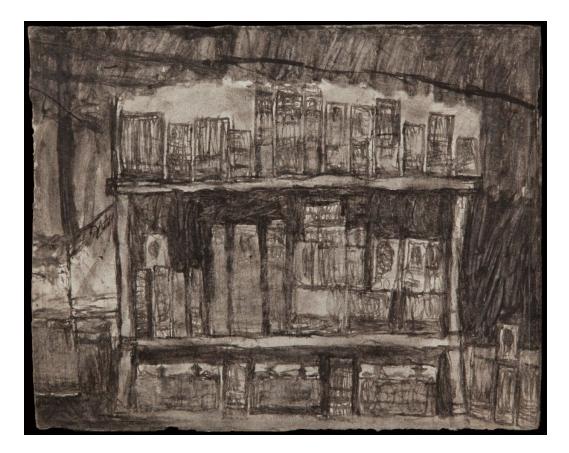

Attic Wainscoting

Storage Room Interior

Farm Outbuilding Interior

View into Room with Two Doors

View of Studio

Shed Interior

Books on Studio Floor

Interior of Studio with Cardboard Figures

Interior with Books and Drawings on Shelves

Room (Barn?) Interior

Figure in Blue Coat and Plaid

Figure in Brown Coat

Figure in Black

Interior with Figures

Interior with Cardboard Figures

View of Studio with Cardboard Figures