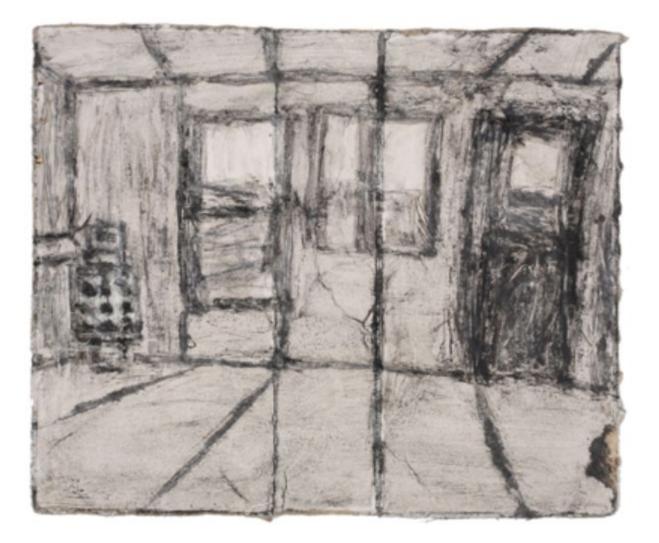

View of Post Office with Woodstove

View of Store with Coffee Grinder on Floor and Display Case

View of Kitchen (?)

View of Kitchen

View of Kitchen

View of Kitchen

View into Room with Doorknobs

Door and Doorknob