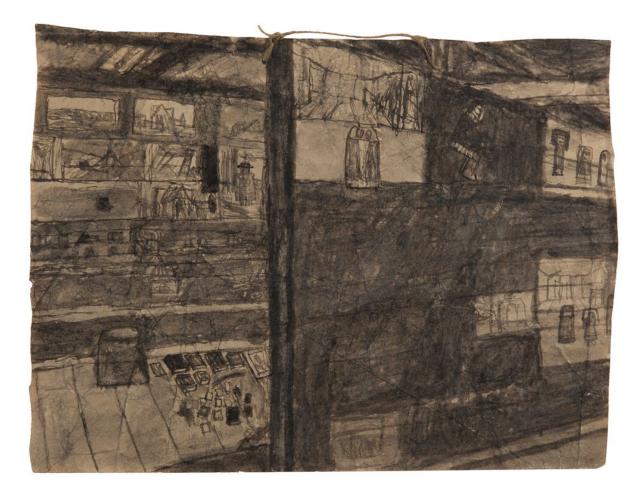

Attic Wainscoting

Storage Room Interior

Farm Outbuilding Interior

View into Room with Two Doors

View of Studio

Shed Interior

Books on Studio Floor

Interior of Studio with Cardboard Figures

Interior with Books and Drawings on Shelves

Room (Barn?) Interior

Figure in Blue Coat and Plaid

Figure in Brown Coat

Figure in Black

Interior with Figures

Interior with Cardboard Figures

View of Studio with Cardboard Figures