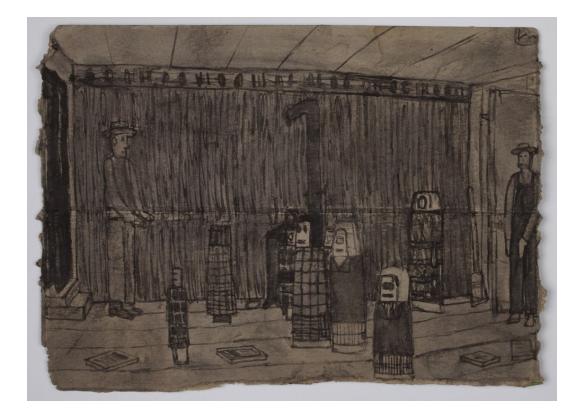

Interior with Books and Drawings on Shelves

Room (Barn?) Interior

Figure in Blue Coat and Plaid

Figure in Brown Coat

Figure in Black

Interior with Figures

Interior with Cardboard Figures

View of Studio with Cardboard Figures

View of Studio with Cardboard Figures

View of Interior with Chairs

View of Interior with Chair

View of Interior with Chairs

Thumbnail Sketches after Raphael's Sistine Madonna in Handmade Book

Thumbnail Sketch after Millet's Sower in Handmade Album with Various Drawings