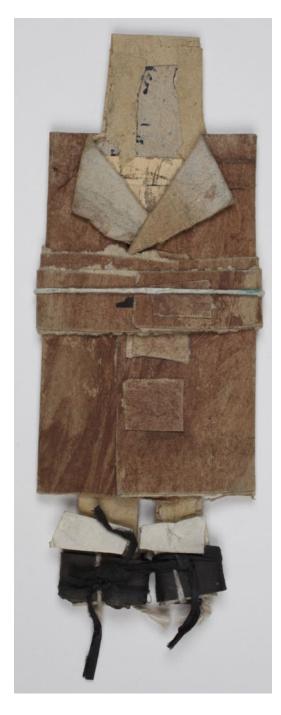

Interior with Books and Drawings on Shelves

Room (Barn?) Interior

Figure in Blue Coat and Plaid

Figure in Brown Coat

Figure in Black

Interior with Figures

Interior with Cardboard Figures

View of Studio with Cardboard Figures