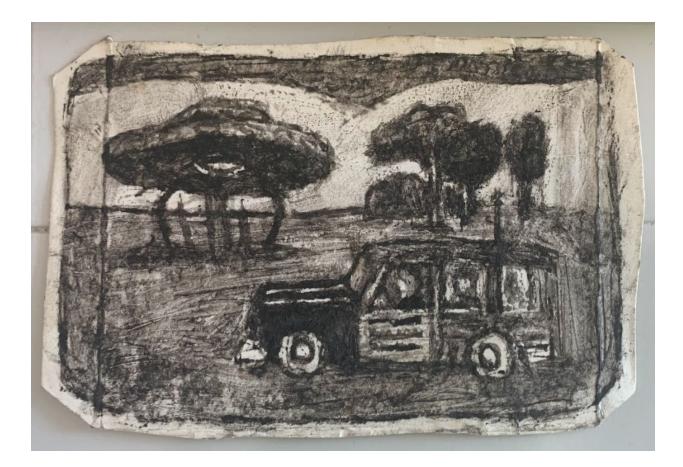

Young James Castle (after a photograph)

Mary Castle in a Rocking Chair

Family Group

Spacecraft with Aliens and Station Wagon