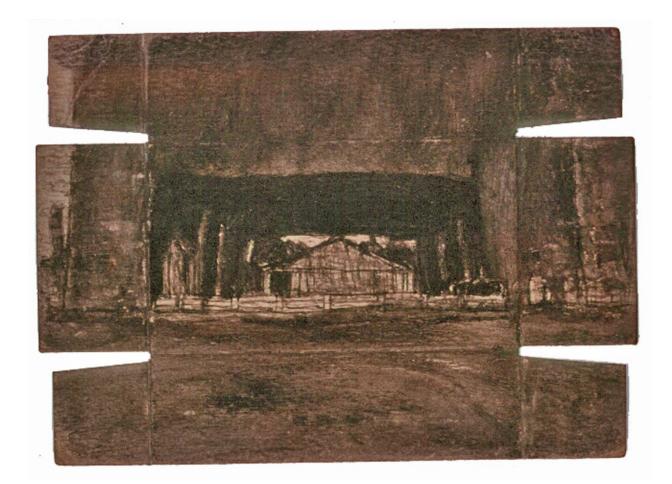

Farm Outbuildings

Farm Outbuilding Interior

Farm Outbuilding Interior

Garden Valley, Farm Outbuilding and Tree

View of Garden Valley Farmhouse

Farmscape with Beehive Boxes

Farmscape with Beehive Boxes

Landscape with Railroad Sign

Farmscape with Railroad Sign

Landscape with Fence-Lined Road

Landscape with Beehive Boxes

Landscape with White Blocks

Landscape with Twin Trees

Castle's House Trailer

Castle House in Boise

Farm Outbuilding