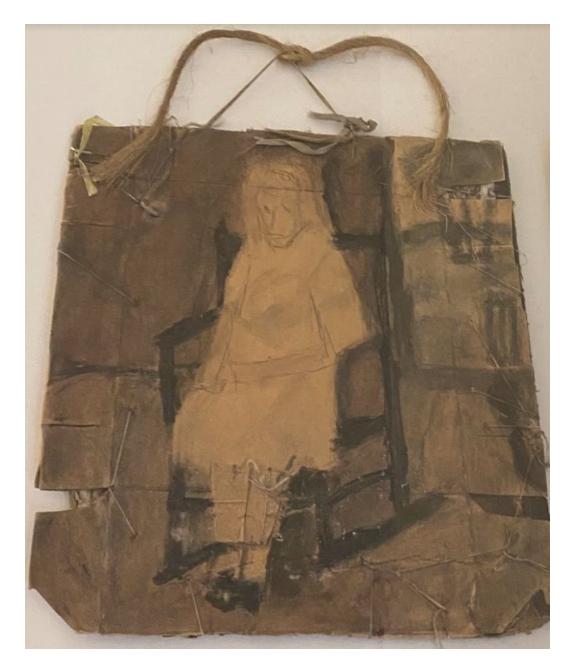

Young James Castle (after a photograph)

Mary Castle in a Rocking Chair

Family Group

Spacecraft with Aliens and Station Wagon