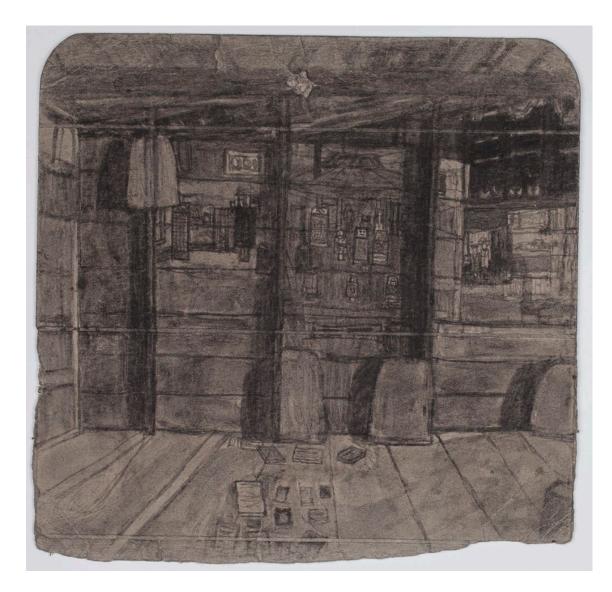

Attic Wainscoting

Storage Room Interior

Farm Outbuilding Interior

View into Room with Two Doors

View of Studio

Shed Interior

Books on Studio Floor

Interior of Studio with Cardboard Figures

Interior with Books and Drawings on Shelves

Room (Barn?) Interior

Figure in Blue Coat and Plaid

Figure in Brown Coat

Figure in Black

Interior with Figures

Interior with Cardboard Figures

View of Studio with Cardboard Figures