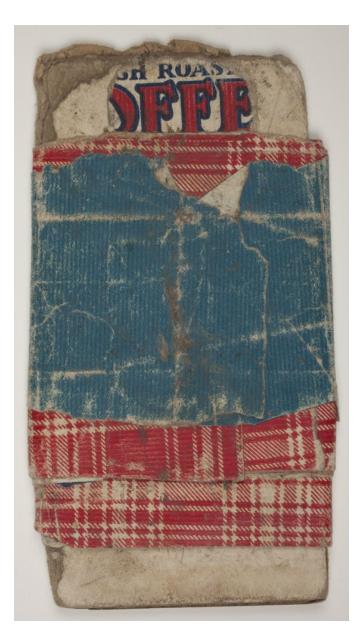

Interior with Books and Drawings on Shelves

Room (Barn?) Interior

Figure in Blue Coat and Plaid

Figure in Brown Coat

Figure in Black

Interior with Figures

Interior with Cardboard Figures

View of Studio with Cardboard Figures