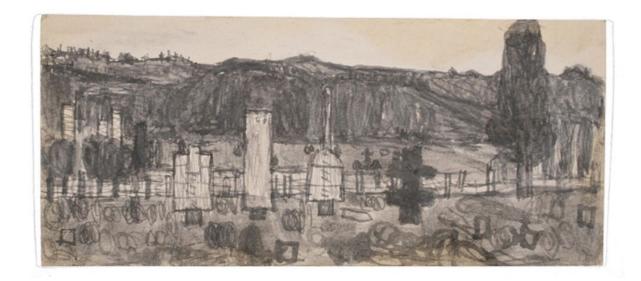

Farmscape with Railroad Sign

Landscape with Fence-Lined Road

Landscape with Beehive Boxes

Landscape with White Blocks

Landscape with Twin Trees

Castle's House Trailer

Castle House in Boise

Farm Outbuilding