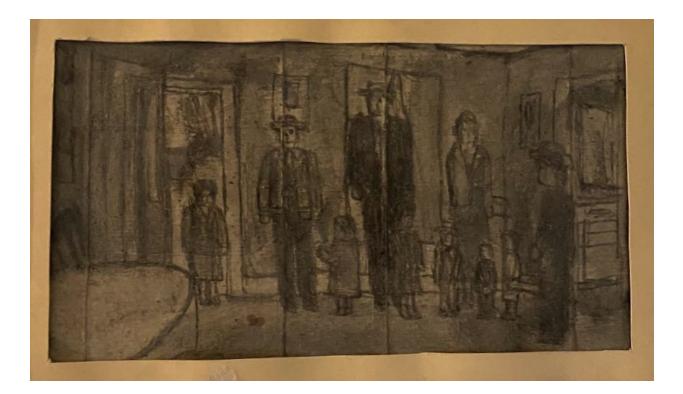

Young James Castle (after a photograph)

Mary Castle in a Rocking Chair

Family Group

Spacecraft with Aliens and Station Wagon