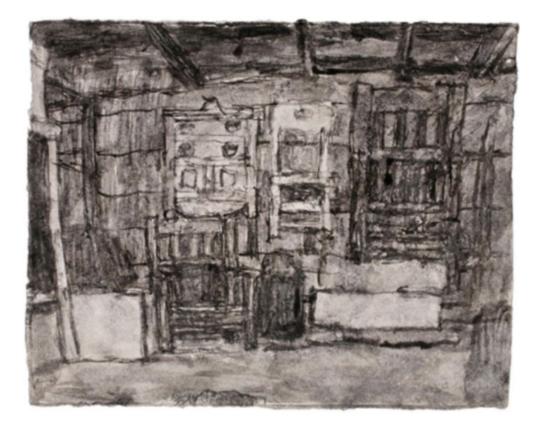

View of Studio with Cardboard Figures

View of Interior with Chairs

View of Interior with Chair

View of Interior with Chairs

Thumbnail Sketches after Raphael's Sistine Madonna in Handmade Book

Thumbnail Sketch after Millet's Sower in Handmade Album with Various Drawings