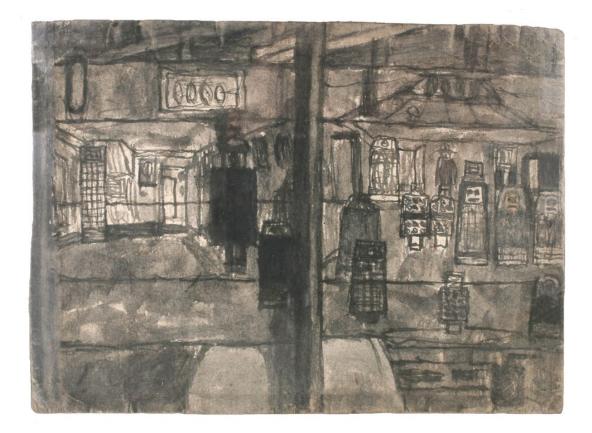

Interior with Books and Drawings on Shelves

Room (Barn?) Interior

Figure in Blue Coat and Plaid

Figure in Brown Coat

Figure in Black

Interior with Figures

Interior with Cardboard Figures

View of Studio with Cardboard Figures

View of Studio with Cardboard Figures

View of Interior with Chairs

View of Interior with Chair

View of Interior with Chairs

Thumbnail Sketches after Raphael's Sistine Madonna in Handmade Book

Thumbnail Sketch after Millet's Sower in Handmade Album with Various Drawings