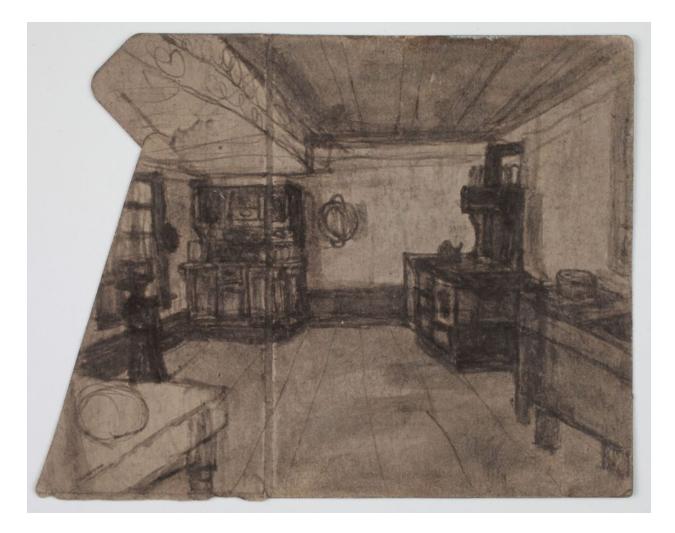

View of Post Office with Woodstove

View of Store with Coffee Grinder on Floor and Display Case

View of Kitchen (?)

View of Kitchen

View of Kitchen

View of Kitchen

View into Room with Doorknobs

Door and Doorknob