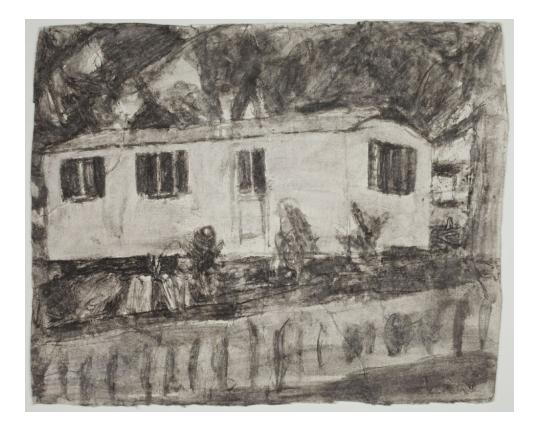

Farmscape with Railroad Sign

Landscape with Fence-Lined Road

Landscape with Beehive Boxes

Landscape with White Blocks

Landscape with Twin Trees

Castle's House Trailer

Castle House in Boise

Farm Outbuilding