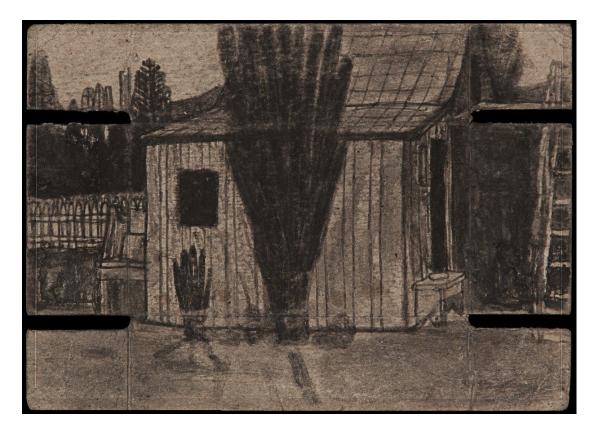

Farmscape with Railroad Sign

Landscape with Fence-Lined Road

Landscape with Beehive Boxes

Landscape with White Blocks

Landscape with Twin Trees

Castle's House Trailer

Castle House in Boise

Farm Outbuilding

Farmscape with Stove and Beehive Boxes

Farm Outbuilding

Farmscape with Giant Sequoia

Farmscape with View through Giant Sequoia

View of Post Office

View of Post Office with Woodstove

View of Post Office with Woodstove and Cases