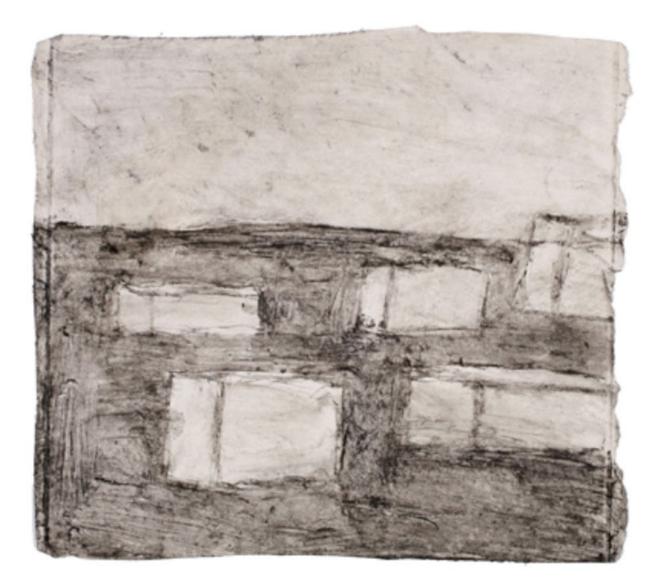

Farmscape with Railroad Sign

Landscape with Fence-Lined Road

Landscape with Beehive Boxes

Landscape with White Blocks

Landscape with Twin Trees

Castle's House Trailer

Castle House in Boise

Farm Outbuilding