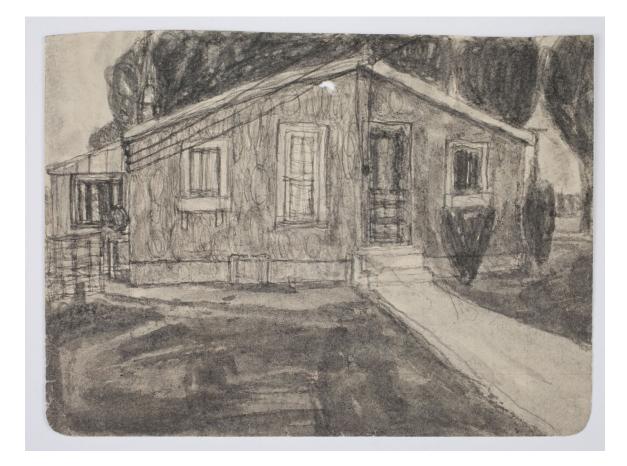

Farm Outbuildings

Farm Outbuilding Interior

Farm Outbuilding Interior

Garden Valley, Farm Outbuilding and Tree

View of Garden Valley Farmhouse

Farmscape with Beehive Boxes

Farmscape with Beehive Boxes

Landscape with Railroad Sign

Farmscape with Railroad Sign

Landscape with Fence-Lined Road

Landscape with Beehive Boxes

Landscape with White Blocks

Landscape with Twin Trees

Castle's House Trailer

Castle House in Boise

Farm Outbuilding

Farmscape with Stove and Beehive Boxes

Farm Outbuilding

Farmscape with Giant Sequoia

Farmscape with View through Giant Sequoia

View of Post Office

View of Post Office with Woodstove

View of Post Office with Woodstove and Cases