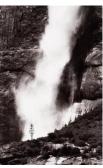

Kate Jordahl (American, b. 1959)

Yosemite Falls in Spring
1993

Toned gelatin silver print
Gift of Arthur B. Steinman
2000.50.47

Ken Josephson (American, b. 1932)

Colorado

1959

Gelatin silver print

Museum Purchase with Funds provided by the Cohn
Acquisition Fund