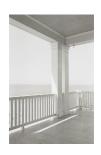

George A. Tice (American, b. 1938)

Porch: Monhegan Island, Maine
1971

Gelatin silver print

Gift of Arthur and Yolanda Steinman
1985.50.162

Lyle Gomes (American, b. 1954)

Liquified Light, The Great Central Valley
1997, printed 1998