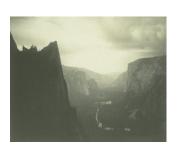

Trust
1997.8

William Edward Dassonville (American, 1879 – 1957)

Yosemite Valley
ca. 1905

Platinum print

Museum Purchase with Funds provided by

PhotoFutures
2000.46

Lotte Jacobi (American, born Poland (German Empire), 1896 – 1990) **Photogenic** 1946 – 1955 Gelatin silver print Gift of Joshua P. Smith 1998.55.33

William Edward Dassonville (American, 1879 – 1957) *High Sierra from North Rim, Yosemite Valley*ca. 1905

Platinum print

Museum Purchase with Funds provided by the

Photograph Acquisition Fund
1999.62