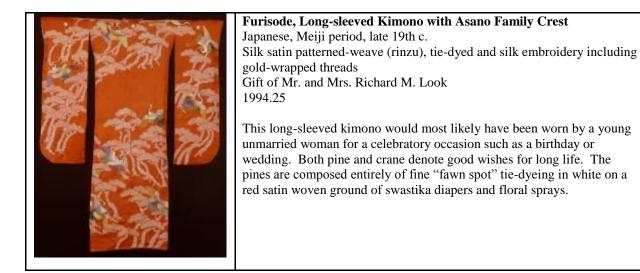

| Japanese, late Edo - early Meiji period, 19th century                   |

Ink on paper, hanging scroll SBMA, Gift of Alice de Forest Sedgwick 1987.30.3