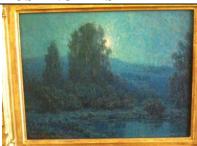

### REDMOND, Granville

USA, 1871 – 1935 Moonrise, n.d. 12 x 16 inches Oil on canvas

**Private Collection** 