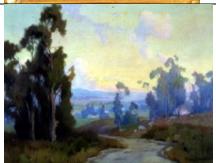

## WACHTEL, Marion Kavanaugh

USA, 1876-1954

Eucalyptus Trees, n.d.
watercolor
18 x 24 1/8"(i) 19 3/8 x 24 1/8"(s)
SBMA, Gift of Mr. and Mrs. E. Avery McCarthy
1978.25