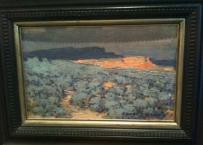

## **OTTE, William Louis**

USA, 1871-1957
Nojoqui Park, 1914
pastel
13 3/4 x 10 5/8"
SBMA, Gift of the Estate of Rosario Curletti
1987.2.3