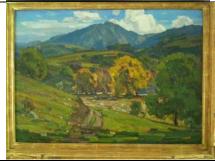

## **OTTE, William Louis**

USA, 1871-1957
Nojoqui Park, 1914
pastel
13 3/4 x 10 5/8"
SBMA, Gift of the Estate of Rosario Curletti
1987.2.3