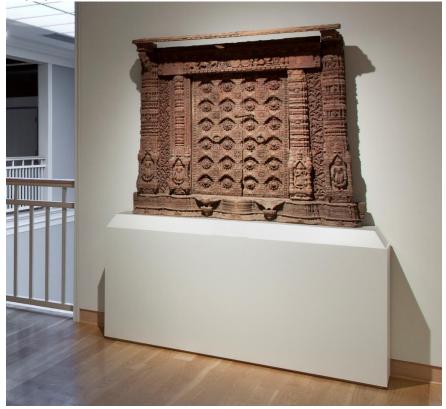

| A.                          | Garuda, the Man-Bird as a Guardian King                   |
|-----------------------------|-----------------------------------------------------------|
|                             | Indonesia, Central Java, 9th-10th century                 |
|                             | Andesite (volcanic rock)                                  |
|                             | overall: 31 × 16 1/2 × 18 1/2 in.                         |
|                             | weight: 286 lb (129.7 kg)                                 |
|                             | Museum Purchase with funds provided by an Anonymous Donor |
| Existing Pedestal, 3-D view | 2013.18                                                   |
| 36"x 25" x 27"              |                                                           |