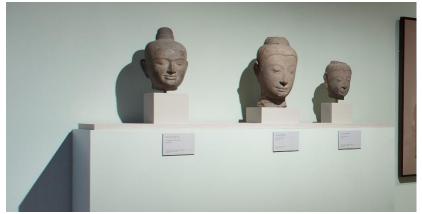

Heads of Buddha on one pedestal in 2015

| Head of Buddha<br>Thailand, 16th century<br>Sandstone<br>9 1/2 x 6 1/2 x 6 1/4 in.<br>Gift of Wright S. Ludington in memory of Charles Henry Ludington<br>1983.27.63      |
|---------------------------------------------------------------------------------------------------------------------------------------------------------------------------|
| Head of Lokesvara<br>Cambodia, 13th century<br>Sandstone<br>object with base: 18 1/8 in.<br>Gift of Wright S. Ludington in memory of Charles Henry Ludington<br>1983.27.1 |
| Head of Buddha<br>Thailand, 16th century<br>Sandstone<br>15 1/4 x 8 1/4 x 8 1/4 in.<br>Gift of Mrs. Otto Jeidels<br>1948.1.1                                              |